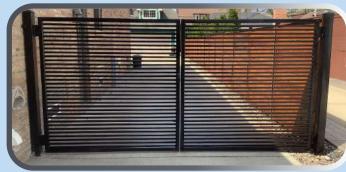

#### **Custom Gates: Aluminum**

Aluminum Gate 1

Aluminum Gate 3

Aluminum Gate 2

Aluminum Gate 4