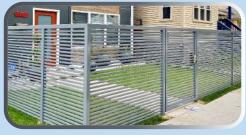

### STEEL **FENCES**

#### **Steel: Horizontal**

Steel Horizontal 1

**Steel Horizontal 2** 

**Steel Horizontal 3** 