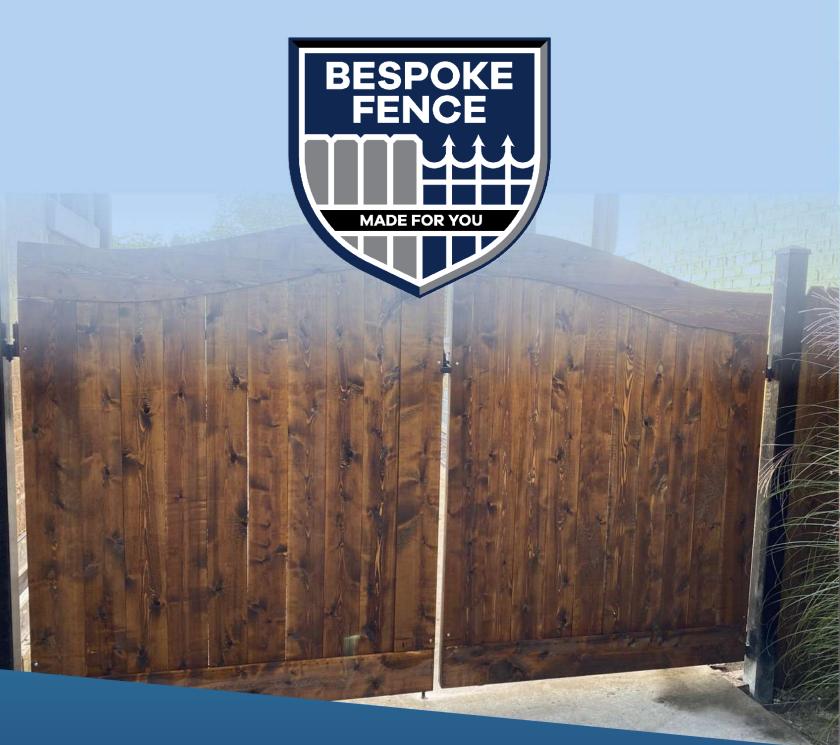

#### **Custom Gates: Cedar**

Cedar Gate 1

Cedar Gate 3

Cedar Gate 4

Cedar Gate 5

Cedar Gate 6