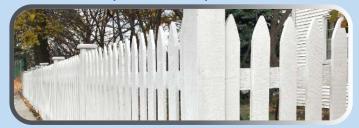

## VINYL **FENCES**

#### **Vinyl: Picket**

Straight Top Picket

**Closed Picket** 

Scalloped Picket

Arched Picket

Semi-Privacy Picket

BESPOR