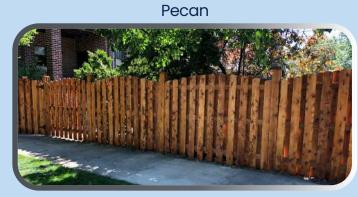

#### **Cedar: Spaced**

Spaced Traditional

Spaced Pointy Picket

Spaced Scalloped

Spaced Dog Ear