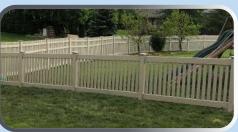

#### **Cedar: Spaced**

Spaced Traditional

Spaced Pointy Picket

Spaced Scalloped

Spaced Dog Ear