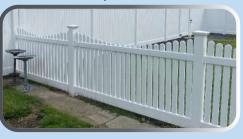

#### Vinyl: Privacy

**Privacy White** 

**Privacy Sandstone** 

Privacy Khaki

Privacy Dual Color

Privacy Decorative: Lattice

Privacy Decorative: Aluminum Inserts

**Privacy Woodland** 