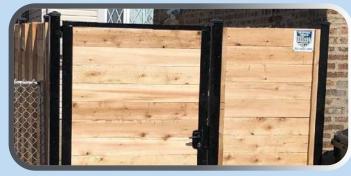

#### **Custom Gates: Cedar**

Cedar Gate 1

Cedar Gate 3

Cedar Gate 4

Cedar Gate 5

Cedar Gate 6