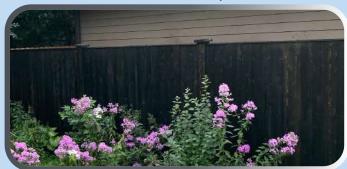

### CUSTOM STAINS

**Stains** 

Dark Walnut

Mission Brown Frame With Mahogany Boards

Natural

I

Solid Black

Spanish Moss