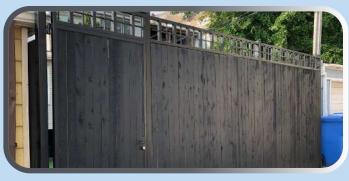

### CUSTOM STAINS

**Stains** 

Dark Walnut

Mission Brown Frame With Mahogany Boards

Natural

I

Solid Black

Spanish Moss

### CUSTOM STAINS

#### **Stains**

-

11111

Mahogany

**Burnt Hickory** 

Solid White