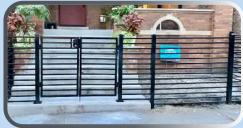

### STEEL **FENCES**

#### **Steel: Horizontal**

Steel Horizontal 1

**Steel Horizontal 2** 

**Steel Horizontal 3** 