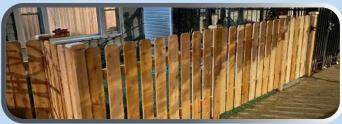

#### **Cedar: Board And Batten**

**Board And Batten Steel Post** 

Board And Batten Traditional