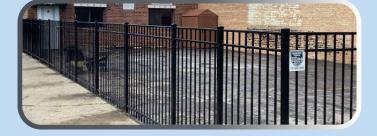

### STEEL **FENCES**

#### **Steel: Horizontal**

Steel Horizontal 1

**Steel Horizontal 2** 

**Steel Horizontal 3** 

#### **Steel: Classic**

Steel Classic 1

**Steel Classic 3** 

Steel Classic 4