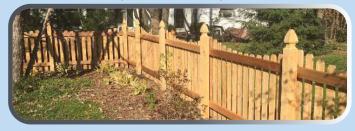

#### **Cedar: Spaced**

Spaced Traditional

Spaced Pointy Picket

Spaced Scalloped

Spaced Dog Ear