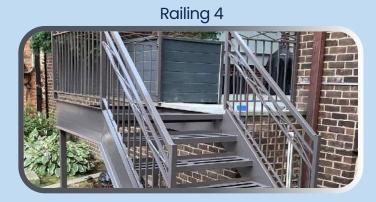

### STEEL **FENCES**

#### **Steel: Horizontal**

Steel Horizontal 1

**Steel Horizontal 2** 

**Steel Horizontal 3** 







#### **Steel: Classic**

Steel Classic 1





**Steel Classic 3** 



Steel Classic 4



#### **Steel: Decorative Top**

Decorative Top 1

Decorative Top 2



#### **Custom Gates: Cedar**

Cedar Gate 1



Cedar Gate 3



Cedar Gate 4





Cedar Gate 5



Cedar Gate 6



#### **Custom Gates: Vinyl**

Vinyl Gate 1



Vinyl Gate 3

Vinyl Gate 2



Vinyl Gate 4







Vinyl Gate 6





#### **Custom Gates: Aluminum**

Aluminum Gate 1



Aluminum Gate 3



Aluminum Gate 2



Aluminum Gate 4



#### **Custom Gates: Steel**

Steel Gate 1



Steel Gate 3







Steel Gate 4







Steel Gate 6



## CUSTOM RAILINGS

#### Railings

Railing 1



Railing 2



Railing 3







Railing 6



### CUSTOM STAINS

**Stains** 

Dark Walnut

Mission Brown Frame With Mahogany Boards

Natural

I



Solid Black









Spanish Moss



### CUSTOM STAINS

#### **Stains**

-

11111

Mahogany



**Burnt Hickory** 



Solid White







### Call Now: (312) 600-3690