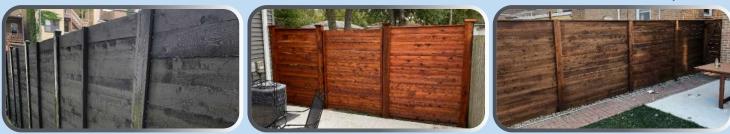

### CUSTOM STAINS

**Stains** 

Dark Walnut

Mission Brown Frame With Mahogany Boards

Natural

I

Solid Black

Spanish Moss

### CUSTOM STAINS

#### **Stains**

-

11111

Mahogany

**Burnt Hickory** 

Solid White