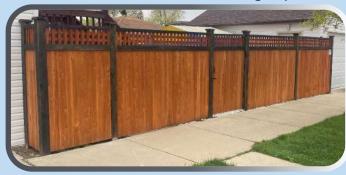

#### **Privacy Decorative** Privacy Cedar w/ Steel Panels

#### **Cedar: Horizontal**

Horizontal Steel Post

Horizontal Traditional

Horizontal Flat Top

**Privacy Scalloped** 

Horizontal Alternating Boards

Horizontal Board And Batten