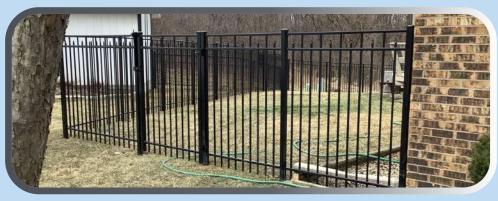

### STEEL **FENCES**

#### **Steel: Classic**

Steel Classic 1

**Steel Classic 3** 

Steel Classic 4