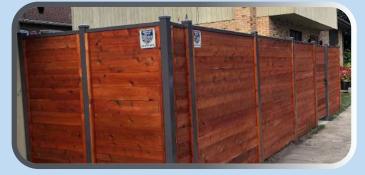

#### **Steel: Horizontal**

Steel Horizontal 1

**Steel Horizontal 2** 

**Steel Horizontal 3** 

#### **Steel: Classic**

Steel Classic 1

**Steel Classic 3** 

Steel Classic 4